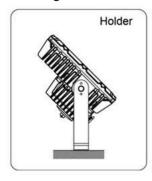

2 D Ex tb IIIC T80°C Db IP66

Zone 1 & 2 Zone 21 & 22

CCT 5000 K CRI 80

Lumen per watts110 lm/WIP ratingIP66Surge protection4 KV

Mounting type Seat mounting

Wall mounting Celling Mounting

Product size 432\*160\*410 mm N.W. / G.W. 16.5 / 18.5 kg Shipping volume  $0.0384 \text{ m}^3$ 

# **Features**

CREE3030 LED, more than 50,000 hours lifetime.

Standard 4KV surge protection.

120 beam angle is standard, 30, 60 and 90 degree are optional.

High heat dissipation design, low maintenance cost.

Energy-saving LED light, power comsuption reduced by over 50%.

























# Application

This model can be used in petroleum, metallurgy, military industry and other hazardous locations where are filled with explosion gas and combustible dust.















# **Mounting methods**







# **Qulifications and certificates**



































## **Delivery, Shipping and Service:**

Delivery Time:

Sample orders: 3-5 days
Bulk orders: 15-20 days

Shipping Method:

by Express, by Air, by Sea















#### Our Service:

- 1. Customized design is available.
- 2. Sample order is acceptable.
- 3. All of the inquiry will be replied in short time.
- 4. Protect customer's sales area, ideas of design and all of the private information.
- 5. Deliver the goods to customers all over the world with speed and precision.
- 6. Offer customer with most competitive price and professional service.

### **FAQ**

Q: What's the payment terms?

A: LC at sight, 30% TT in advance, 70% TT before delivery.

Q: What's your MOQ?

A: We don't limit behind MOQ. Clients who wan