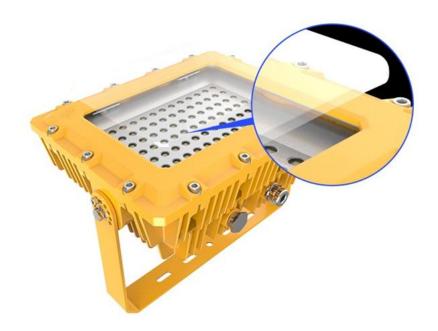

## **Production introduction**

ADC12 cast aluminum housing, tempered glass lens, high impact resistant.

Stainless steel safety rope, ensure the long-term safety.

Accurate angle adjustment for mounting.

CREE LED, Meanwell power supply drive.

### Specifications:

Series KLE1017 Type Floodlight LED Light source Lumen range 16500 lm

Material ADC12 cast aluminum -40°C to +55°C Operating temperature

50/60 Hz Frequency rating Voltage rating 100 - 277 VAC