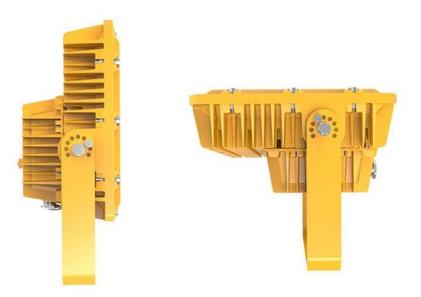

## ATEX IECEX LED Hazardous Location Lighting Fixture 150W

150W KLE1017 hazardous lighting fixture, with impact resistant and high performance, was widely used in petrochemical, metallurgy, power station, etc in explosive gas or combustible dust dangerous environments. It can reduce by over 50% power consumption.

# **Features**

CREE3030 LED, more than 50,000 hours lifetime.

Standard 4KV surge protection.

120 beam angle is standard, 30, 60 and 90 degree are optional.

High heat dissipation design, low maintenance cost.