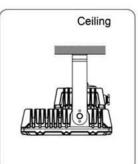

Class III

II 2 G Ex emb IIC T6 Gb

II 2 D Ex tb IIIC T80°C Db IP66

Zone 1 & 2 Zone 21 & 22

CCT 5000 K CRI 80

Lumen per watts110 lm/WIP ratingIP66Surge protection4 KV

Mounting type Seat mounting

Wall mounting Celling Mounting

# **Mounting methods**