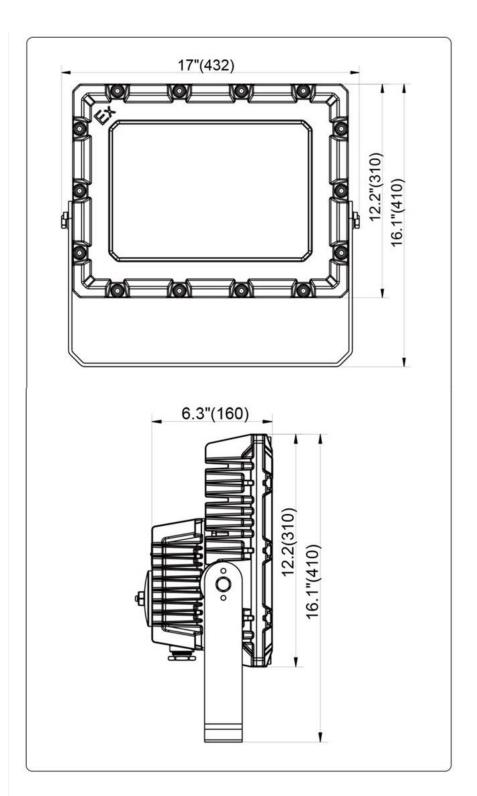

Product size 432\*160\*410 mm N.W. / G.W. 16.5 / 18.5 kg Shipping volume  $0.0384 \text{ m}^3$ 