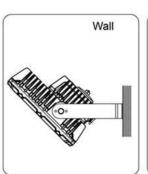

Class III

II 2 G Ex emb IIC T6 Gb

II 2 D Ex tb IIIC T80°C Db IP66

Zone 1 & 2 Zone 21 & 22

CCT 5000 K CRI 80

Lumen per watts110 lm/WIP ratingIP66Surge protection4 KV

Mounting type Seat mounting

Wall mounting Celling Mounting

# **Mounting methods**