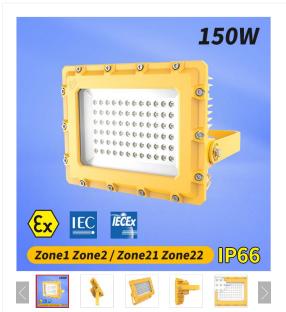

## ATEX IECEX LED Hazardous Location Lighting Fixture 150W

150W KLE1017 hazardous lighting fixture, with impact resistant and high performance, was widely used in petrochemical, metallurgy, power station, etc in explosive gas or combustible dust dangerous environments. It can reduce by over 50% power consumption.

### Specifications:

Series KLE1017 Type Floodlight LED Light source Lumen range 16500 lm

Material ADC12 cast aluminum -40°C to +55°C Operating temperature

50/60 Hz Frequency rating Voltage rating 100 - 277 VAC

Power rating 150 W

Certificates UL844, ATEX, IECEx, DLC, LCIE, CE, RoHS

Hazardous Ratings Class I, Division 1, Groups C & D

Class I, Division 2, Groups A, B, C & D Class II, Division 1 & 2, Groups E, F & G

Class III

II 2 G Ex emb IIC T6 Gb

II 2 D Ex tb IIIC T80°C Db IP66

Zone 1 & 2 Zone 21 & 22

CCT 5000 K CRI 80

Lumen per watts110 lm/WIP ratingIP66Surge protection4 KV

Mounting type Seat mounting

Wall mounting Celling Mounting