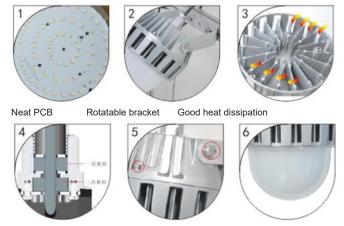

## Product Details 1.Product Introduction:

Unique matrix design for the heat radiation,360°Ventilation structure design, hollowed-out air convection, maximum heat emission, extension of working life.

New double seal design ,no water intake in any environment, good waterproof performance.

PC cover made of superior unique material, high impact resistance performance, excellent light transmission, anti-dazzle. Internal hinged structure, easy to maintain, more secure.

#### 3. Features:

1.Heat radiation: Three-chamber integrated streamline design with light source cavity and power supply cavity isolated to maximize the lamp service life.

2.Anti-dazzle: PC transparent cover is made of Bayer original material through arc bending. By a special process, it has high strength, strong impact resistance, high light transmission and light uniformity.