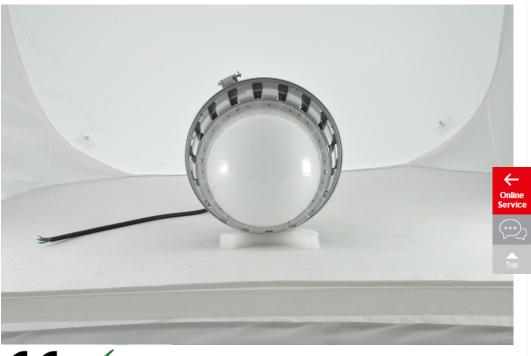

## Product Details 1.Product Introduction:

Unique matrix design for the heat radiation,360°Ventilation structure design, hollowed-out air convection, maximum heat emission, extension of working life.

New double seal design ,no water intake in any environment, good waterproof performance.

PC cover made of superior unique material, high impact resistance performance, excellent light transmission, anti-dazzle. Internal hinged structure, easy to maintain, more secure.

#### 3. Features:

1.Heat radiation: Three-chamber integrated streamline design with light source cavity and power supply cavity isolated to maximize the lamp service life.

2.Anti-dazzle: PC transparent cover is made of Bayer original material through arc bending. By a special process, it has high strength, strong impact resistance, high light transmission and light uniformity.