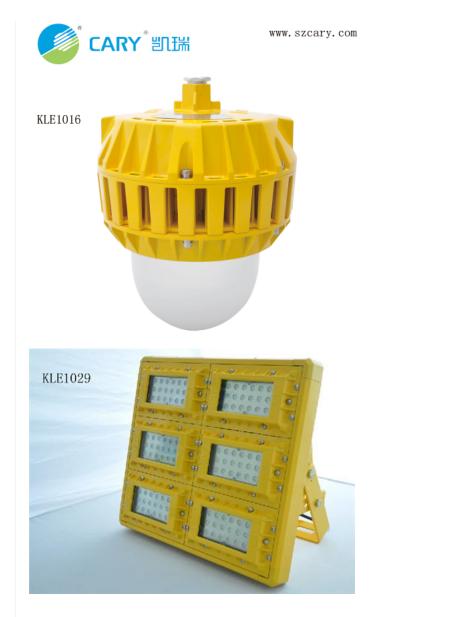

#### Applications:

This product is applied to lightings of plants & workshops, pump room, boiler proper, trestle, gallery, bunker etc.

4. Product Details:

Good structure Stainless steel screws Bayer PC cover

5. Qualification: