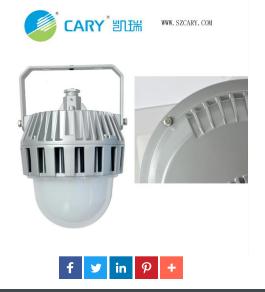

### CARY IP65 50W KLE2018 LED Flood Light

We supply industrial high-brightness IP65 36w Outdoor LED Flood Light with 5 years warranty on all the components. we devoted ourselves to explosion proof lighting for many years, covering most of European ,Middle East and American markets. we are expecting to become your long-term partner in china.

## Product Details 1.Product Introduction:

Unique matrix design for the heat radiation,360°Ventilation structure design, hollowed-out air convection, maximum heat emission, extension of working life.

New double seal design ,no water intake in any environment, good waterproof performance.

PC cover made of superior unique material, high impact resistance performance, excellent light transmission, anti-dazzle. Internal hinged structure, easy to maintain, more secure.

#### 3. Features:

1.Heat radiation: Three-chamber integrated streamline design with light source cavity and power supply cavity isolated to maximize the lamp service life.

2.Anti-dazzle: PC transparent cover is made of Bayer original material through arc bending. By a special process, it has high strength, strong impact resistance, high light transmission and light uniformity.