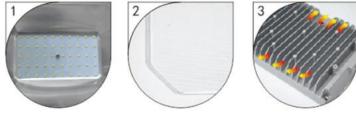

4. Product Details:

Neat PCB

Professional design of surface Good heat dissipation

Rotatable bracket Stainless steel screw