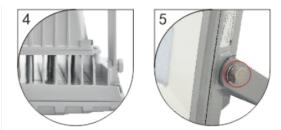

4. Product Details:

Neat PCB

Professional design of surface Good heat dissipation

Rotatable bracket Stainless steel screw