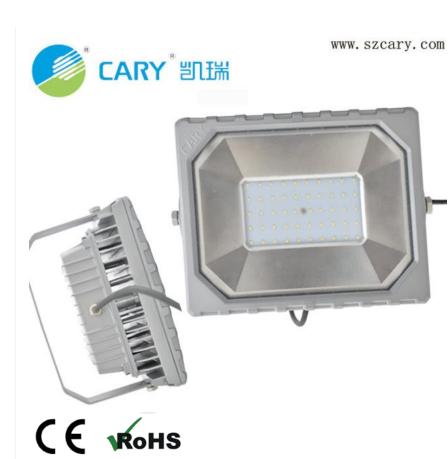

# Square CE ROHS Industrial 50W KLF5020II LED Flood Light

We supply IP66 CE ROHS 50W LED Flood Light with 5 years warranty on all the components. we devoted ourselves to Flood lighting for many years, covering most of European ,Middle East and American markets. we are expecting to become your long-term partner in china.

#### 1.Product Introduction:

Good design for the heat radiation, to reduce the heat of the inside. Adopt our own design of the lens for the light distribution. More beam angle optional for different places.

The lamp has a reasonable structure, stable and durable, with the design of modularity, it is easily combine to different power modules. PC cover pressed from superior unique material, high impact resistance performance, excellent light transmission, anti-dazzle.

## 3. Features:

1 By using the international famous LED as the lighting source, all of our lamps are of high light efficiency, low lightdeclining and long lifespan.

2 Good design for the heat radiation, to reduce the heat of the inside.

 $\ensuremath{\mathsf{3}}$  Adopt our own design of the lens for the light distribution.

4 More beam angle optional for different places.

5 The lamp has a reasonable structure, stable and durable, with the design of modularity, it is easily combine to different power by modules.

6 PC cover pressed from superior unique material, high impact resistance performance, excellent light transmission, anti-dazzle.