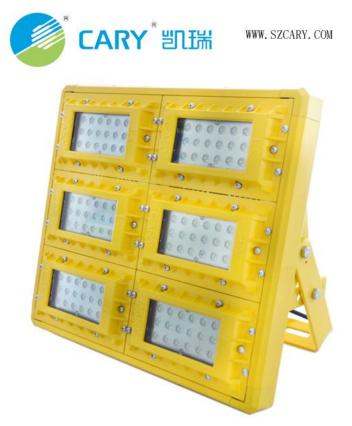

# Square CE ROHS Industrial 50W KLF5020II LED Flood Light

We supply IP66 CE ROHS 50W LED Flood Light with 5 years warranty on all the components. we devoted ourselves to Flood lighting for many years, covering most of European ,Middle East and American markets. we are expecting to become your long-term partner in china.

#### 1.Product Introduction:

Good design for the heat radiation, to reduce the heat of the inside. Adopt our own design of the lens for the light distribution. More beam angle optional for different places.

The lamp has a reasonable structure, stable and durable, with the design of modularity, it is easily combine to different power modules. PC cover pressed from superior unique material, high impact resistance performance, excellent light transmission, anti-dazzle.