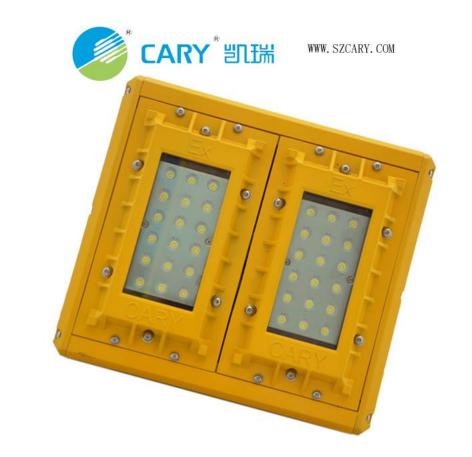

#### **1.Product Introduction:**

Simple appearance and robust structure, with excellent 3D heat dissipation structure design, transparent tempered glass lens are shock and vibration resistant.Compared with conventional lighting. The rated power covers from 50 to 300W.

# 3. Features:

High strength aluminum alloy housing & impact-resistant transparent tempered glass lens,maximum efficacy,minimum glare.

Excellent 3D heat dissipation structure design with robust structure. Meanwell driver.

Energy-efficient technology - up to 80% energy savings over HID fixtures. Professional light distribution design, uniform and comfortable lighting.Various beam angles optional for different places.