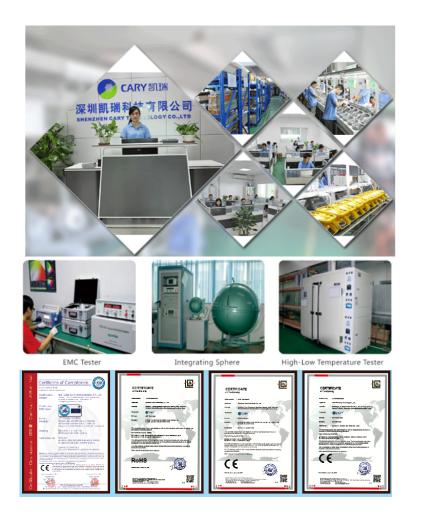

ure   | -40 ~ 60                    |              |              | °C    |

# 3. Features:

High strength aluminum alloy housing & impact-resistant transparent tempered glass lens,maximum efficacy,minimum glare.

Excellent 3D heat dissipation structure design with robust structure. Meanwell driver.

Energy-efficient technology - up to 80% energy savings over HID fixtures. Professional light distribution design, uniform and comfortable lighting.Various beam angles optional for different places.

### Applications:

Our Industrial 50W Explosion Proof LED Flood Light is suitable for areas with mounting heights of 2-30m. Petroleum Industry, Crude Oil Treatment Industry, Metallurgical Industry, Power Generation Industry, Power Transmission Industry, Military Industry etc.



4. Qualification:



#### 5.Deliver, Shipping and Serving:

- Delivery Time:
- 1.Sample orders: 5-7 days
- 2.Bulk orders: 15-20 days
- Shipping Method:
- 1.Ship by express
- 2.Ship by air
- 3.Ship by sea



#### 6.Our Service:

- 1. Customized design is available.OEM and ODM are welcomed.
- 2. One pc sample is acceptable.
- 3 .All of your inquiry will be replied in 10 hours.
- 4. Protection of your sales area, ideas of design and all your private information.
- 5. Deliver the goods to our customers all over the world with speed and precision.
- 6. Rich marketing experiences for more than 6 years.
- 7. Offer customer with most competitive price and high-end quality led lights.

# 7. FAQ

Q1. How long is your LED Explosion Proof Lights guaranteed?

A: We provide 5 years warranty for our LED Explosion Proof Lig