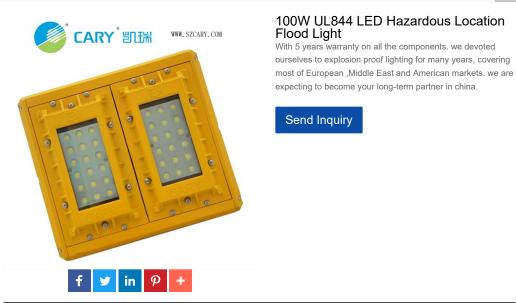

# CATEGORIES

Home > Product > UL844 LED Explosion Proof Light > LED Hazardous Location Flood Light

Flood Light

Send Inquiry

100W UL844 LED Hazardous Location

With 5 years warranty on all the components. we devoted

#### **1.Product Introduction:**

Simple appearance and robust structure, with excellent 3D heat dissipation structure design, transparent tempered glass lens are shock and vibration resistant.Compared with conventional lighting. The rated power covers from 50 to 300W.

# 3. Features:

High strength aluminum alloy housing & impact-resistant transparent tempered glass lens,maximum efficacy,minimum glare.

Excellent 3D heat dissipation structure design with robust structure. Meanwell driver.