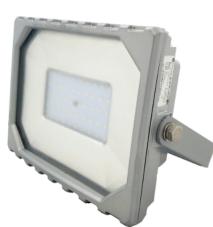

#### **1.Product Introduction:**

Simple appearance and robust structure, with excellent 3D heat dissipation structure design, transparent tempered glass lens are shock and vibration resistant.Compared with conventional lighting. The rated power covers from 50 to 300W.

# 3. Features:

High strength aluminum alloy housing & impact-resistant transparent tempered glass lens,maximum efficacy,minimum glare.

Excellent 3D heat dissipation structure design with robust structure. Meanwell driver.

Energy-efficient technology - up to 80% energy savings over HID fixtures. Professional light distribution design, uniform and comfortable lighting.Various beam angles optional for different places.