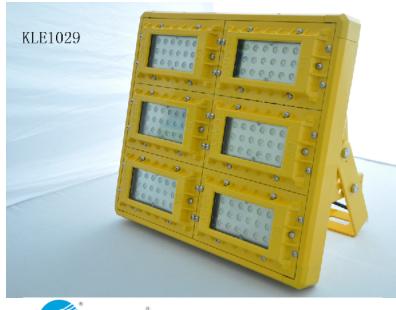

# CATEGORIES

Home > Product > UL844 LED Explosion Proof Light > LED Hazardous Location Flood Light

Flood Light

Send Inquiry

100W UL844 LED Hazardous Location

With 5 years warranty on all the components. we devoted

#### **1.Product Introduction:**

Simple appearance and robust structure, with excellent 3D heat dissipation structure design, transparent tempered glass lens are shock and vibration resistant.Compared with conventional lighting. The rated power covers from 50 to 300W.

### 2.Specification:

| Model No.             | KLE1029-100W                | KLE1029-150W | KLE1029-200W | Unit  |
|-----------------------|-----------------------------|--------------|--------------|-------|
| Power Rating          | 100                         | 150          | 200          | W     |
| Voltage Rating        | 100-277                     |              |              | VAC   |
| Voltage Frequency     | 50-60                       |              |              | 50-60 |
| Efficiency            | 85%                         |              |              | -     |
| Power Factor          | >0.95                       |              |              | -     |
| Lightning Resistance  | 5000                        |              |              | KV    |
| LED Lifespan          | 100,000                     |              |              | h     |
| Lumen Maintenance     | 6000h,>95%                  |              |              | -     |
| CRI                   | >70                         |              |              | -     |
| Lamp Body Material    | High Quality Aluminum Alloy |              |              | -     |
| Size of Input Cable   | Φ6~8mm, 3×1.0mm2            |              |              | -     |
| IP Rating             | IP66                        |              |              | -     |
| Corrosion-proof grade | WF2                         |              |              | -     |
| Working temperature   | -40 ~ 40                    |              |              | °C    |
| Storage Temperature   | -40 ~ 60                    |              |              | °C    |