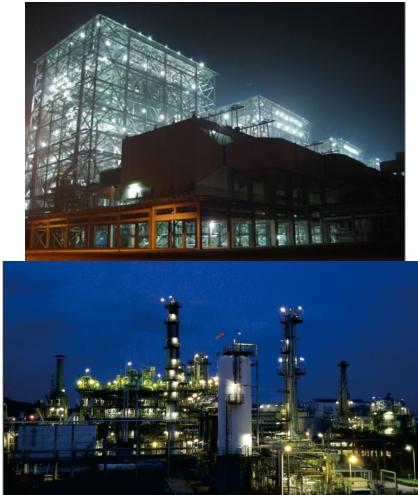

### Applications:

Our Industrial 50W Explosion Proof LED Flood Light is suitable for areas with mounting heights of 2-30m. Petroleum Industry, Crude Oil Treatment Industry, Metallurgical Industry, Power Generation Industry, Power Transmission Industry, Military Industry etc.