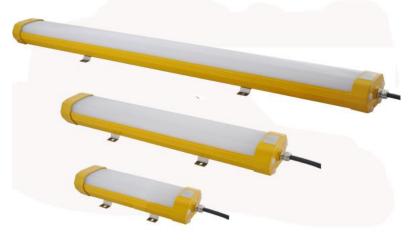

### 4FT UL844 Gas Station LED Hazard Light

1.Product Introduction

It is made up of high quality aviation aluminum and impact-resistant PC. The housing with AL6063-T5 aluminum frame has excellent heat dissipation.

Home > Product > UL844 LED Explosion Proof Light > LED Hazardous Location Linear Light

This product is widely used in harsh and hazardous places, especially for environment with explosive gas and combustible dust. The rated power covers from 36 to 56W.

### 3, Features:

- 1. High efficiency SANAN LED, whole light efficiency up to 190 lumen/watt.
- 2. High quality aviation aluminum housing & impact-resistant PC lens,maximum efficacy,minimum glare.
- 3. Mean well famous brand driver, over-temperature protection, high reliability, efficiency > 95%.
- 4. Energy-efficient technology up to 80% energy savings over HID fixtures.
- 5. Versatile mounting options, easy installation.
- 6. Emergency function available.
- 7. Surge protection: 8KV.
- 8.5 years warranty on all components.
- 4, Applications :
- Our 50W SMD LED Explosion Proof Linear Flood Light is suitable for areas with mounting heights of 2-7m.