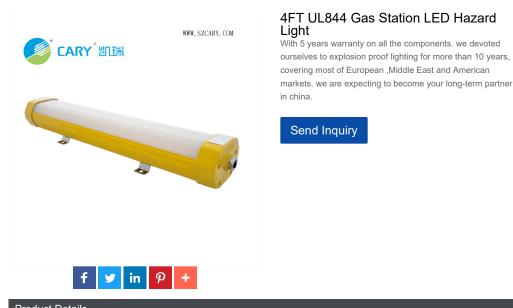

### 4FT UL844 Gas Station LED Hazard Light

1.Product Introduction

It is made up of high quality aviation aluminum and impact-resistant PC. The housing with AL6063-T5 aluminum frame has excellent heat dissipation.

Home > Product > UL844 LED Explosion Proof Light > LED Hazardous Location Linear Light

This product is widely used in harsh and hazardous places, especially for environment with explosive gas and combustible dust. The rated power covers from 36 to 56W.

### 3, Features:

- 1. High efficiency SANAN LED, whole light efficiency up to 190 lumen/watt.
- 2. High quality aviation aluminum housing & impact-resistant PC lens,maximum efficacy,minimum glare.
- 3. Mean well famous brand driver, over-temperature protection, high reliability, efficiency > 95%.
- 4. Energy-efficient technology up to 80% energy savings over HID fixtures.
- 5. Versatile mounting options, easy installation.
- 6. Emergency function available.
- 7. Surge protection: 8KV.
- 8.5 years warranty on all components.
- 4, Applications :
- Our 50W SMD LED Explosion Proof Linear Flood Light is suitable for areas with mounting heights of 2-7m.