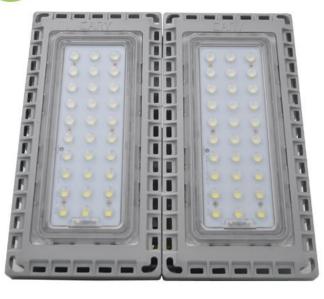

### 4FT UL844 Gas Station LED Hazard Light

1.Product Introduction

It is made up of high quality aviation aluminum and impact-resistant PC. The housing with AL6063-T5 aluminum frame has excellent heat dissipation.

Home > Product > UL844 LED Explosion Proof Light > LED Hazardous Location Linear Light

This product is widely used in harsh and hazardous places, especially for environment with explosive gas and combustible dust. The rated power covers from 36 to 56W.

### 3, Features:

- 1. High efficiency SANAN LED, whole light efficiency up to 190 lumen/watt.
- 2. High quality aviation aluminum housing & impact-resistant PC lens,maximum efficacy,minimum glare.
- 3. Mean well famous brand driver, over-temperature protection, high reliability, efficiency > 95%.
- 4. Energy-efficient technology up to 80% energy savings over HID fixtures.
- 5. Versatile mounting options, easy installation.
- 6. Emergency function available.
- 7. Surge protection: 8KV.
- 8.5 years warranty on all components.
- 4, Applications :
- Our 50W SMD LED Explosion Proof Linear Flood Light is suitable for areas with mounting heights of 2-7m.